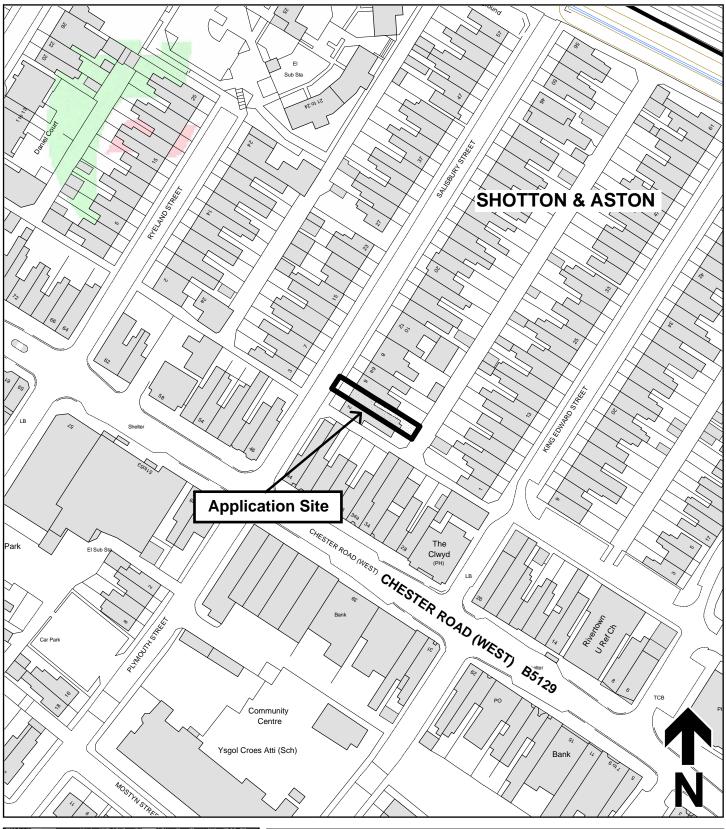

## Legend

Planning Application Site

Adopted Flintshire Unitary Development Plan Settlement Boundary This plan is based on Ordnance Survey Material with the permission of the Controller of His Majesty's Stationery Office. © Crown Copyright. Unauthorised reproduction infringes Crown Copyright and may lead to prosecution or civil proceedings. Licence number: 100023386. Flintshire County Council, 2024.

Map Scale: 1:1250

OS Map: SJ 3068

Application: COU/000312/23